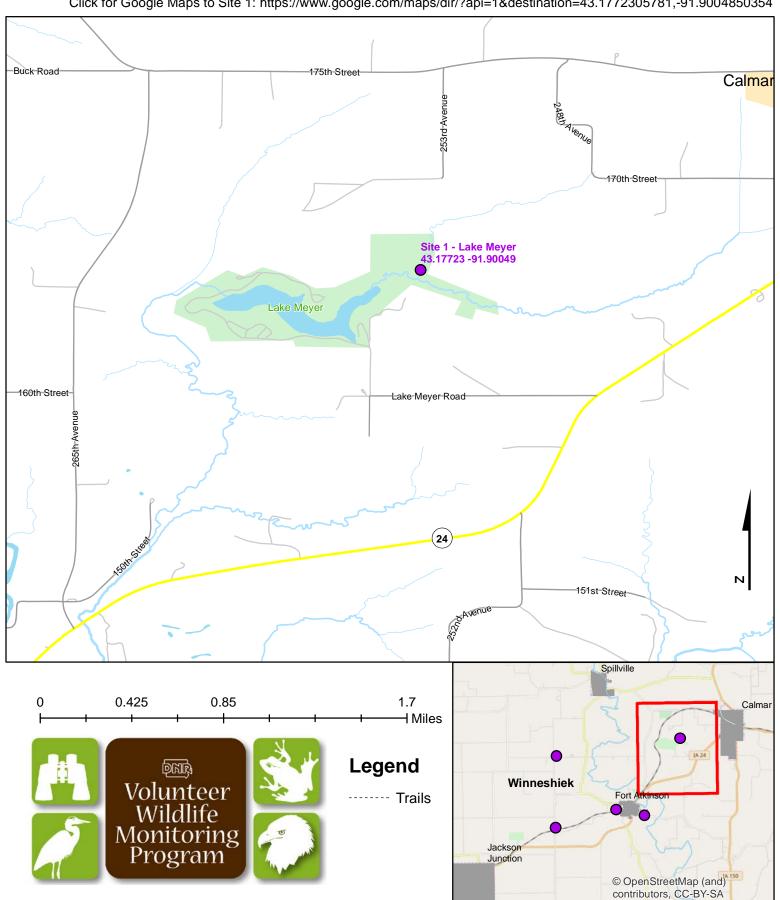

## Frog and Toad Call Survey Route Description

Route ID 101

Established: 1993

| Site Number | Name                          | County     | Latitude   | Longitude   | Directions                                                                                                                     |
|-------------|-------------------------------|------------|------------|-------------|--------------------------------------------------------------------------------------------------------------------------------|
| 1           | Lake Meyer                    | Winneshiek | 43.1772306 | -91.900485  | Lake Meyer Park in the marshy area of the headwaters along the nature trail crossing the stream feeding the lake               |
| 2           | SHINDELAR'S Marsh             | Winneshiek | 43.1695923 | -91.980957  | 1 mile west of W14 and 1 mile north of the turn on W14 into Ft. Atkinson. Marsh is on north side of road                       |
| 3           | HEROLD POND                   | Winneshiek | 43.1355303 | -91.9823097 | 3/4 of a mile north of hwy 24, 2 mile west of Ft. Atkinson, on east side of county blacktop at pond just SE of bridge crossing |
| 4           | QUARRY                        | Winneshiek | 43.1407988 | -91.9243051 | 0.25 mile east of Ft. Atkinson on Blacktop B32 in abandoned quarry, north side of road.                                        |
| 5           | RR BRIDGE - Ft. Atkinson Pond | Winneshiek | 43.1436271 | -91.9427505 | West edge of Ft. Atkinson along W14, on south side of road in a pond at RR bridge crossing gravel road nearby.                 |