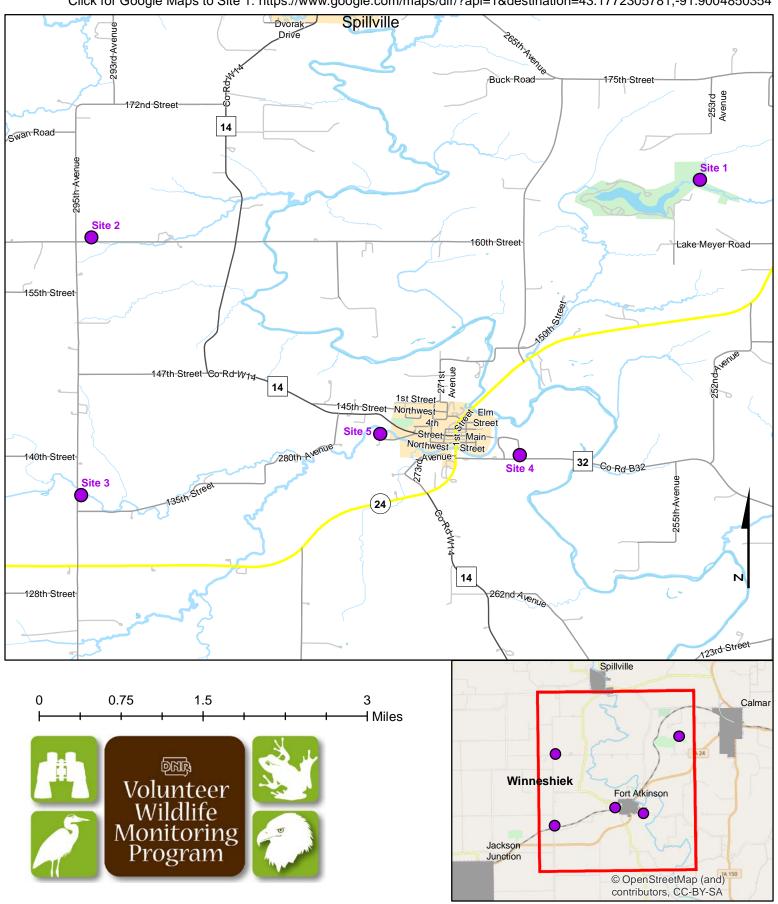

## Frog and Toad Call Survey Route Description

Route ID 101

Established: 1993

| Site Number | Name                          | County     | Latitude   | Longitude   | Directions                                                                                                                     |
|-------------|-------------------------------|------------|------------|-------------|--------------------------------------------------------------------------------------------------------------------------------|
| 1           | Lake Meyer                    | Winneshiek | 43.1772306 | -91.900485  | Lake Meyer Park in the marshy area of the headwaters along the nature trail crossing the stream feeding the lake               |
| 2           | SHINDELAR'S Marsh             | Winneshiek | 43.1695923 | -91.980957  | 1 mile west of W14 and 1 mile north of the turn on W14 into Ft. Atkinson. Marsh is on north side of road                       |
| 3           | HEROLD POND                   | Winneshiek | 43.1355303 | -91.9823097 | 3/4 of a mile north of hwy 24, 2 mile west of Ft. Atkinson, on east side of county blacktop at pond just SE of bridge crossing |
| 4           | QUARRY                        | Winneshiek | 43.1407988 | -91.9243051 | 0.25 mile east of Ft. Atkinson on Blacktop B32 in abandoned quarry, north side of road.                                        |
| 5           | RR BRIDGE - Ft. Atkinson Pond | Winneshiek | 43.1436271 | -91.9427505 | West edge of Ft. Atkinson along W14, on south side of road in a pond at RR bridge crossing gravel road nearby.                 |