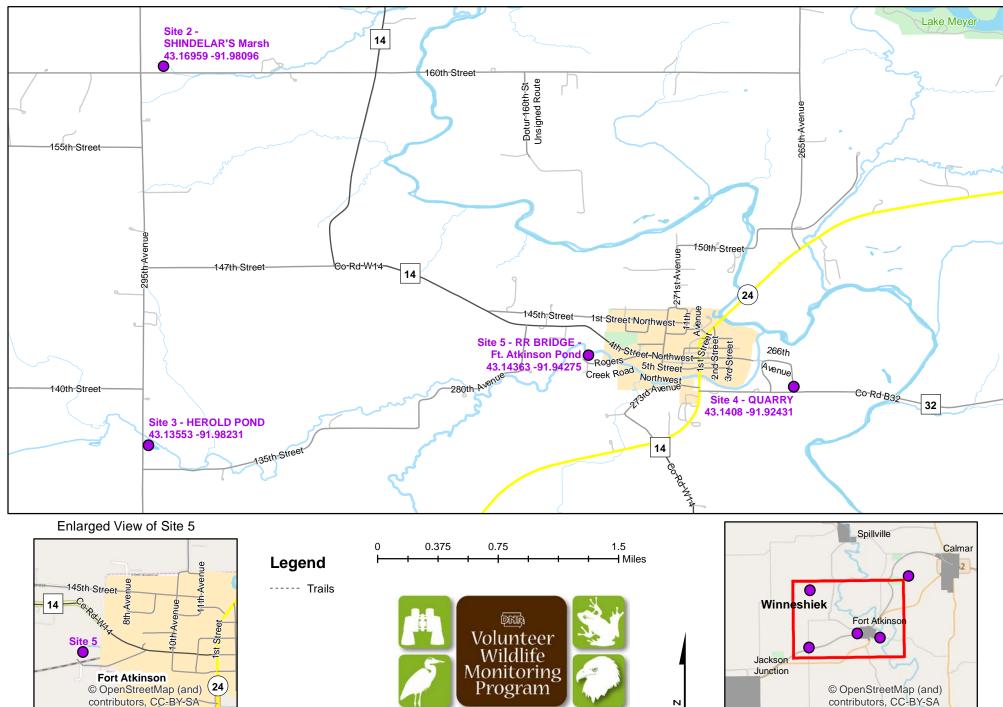

## Frog and Toad Call Survey Route Description

Route ID 101

Established: 1993

| Site Number | Name                          | County     | Latitude   | Longitude   | Directions                                                                                                                     |
|-------------|-------------------------------|------------|------------|-------------|--------------------------------------------------------------------------------------------------------------------------------|
| 1           | Lake Meyer                    | Winneshiek | 43.1772306 | -91.900485  | Lake Meyer Park in the marshy area of the headwaters along the nature trail crossing the stream feeding the lake               |
| 2           | SHINDELAR'S Marsh             | Winneshiek | 43.1695923 | -91.980957  | 1 mile west of W14 and 1 mile north of the turn on W14 into Ft. Atkinson. Marsh is on north side of road                       |
| 3           | HEROLD POND                   | Winneshiek | 43.1355303 | -91.9823097 | 3/4 of a mile north of hwy 24, 2 mile west of Ft. Atkinson, on east side of county blacktop at pond just SE of bridge crossing |
| 4           | QUARRY                        | Winneshiek | 43.1407988 | -91.9243051 | 0.25 mile east of Ft. Atkinson on Blacktop B32 in abandoned quarry, north side of road.                                        |
| 5           | RR BRIDGE - Ft. Atkinson Pond | Winneshiek | 43.1436271 | -91.9427505 | West edge of Ft. Atkinson along W14, on south side of road in a pond at RR bridge crossing gravel road nearby.                 |